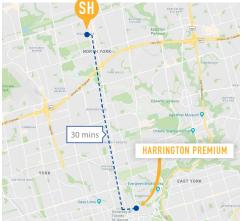

## LOCATION

The student residence is located at Bloor and Sherbourne and is an average of 10 minutes travel by subway to downtown or 30 minutes to the school. There are grocery shops and cafes within a 4-min walk. To get to the school take Line 1 (Yonge-University) towards Finch Station from Bloor-Yonge, disembarking at North York Centre. The school is a 4 minute walk from the station.