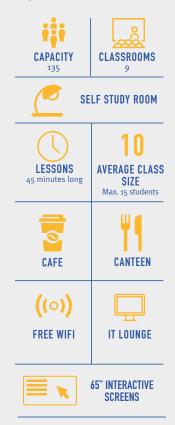

#### **Key School facts:**

#### **Accommodation Key:**

SC - Self Catering

No meals but access to cooking facilities

**HB - Half Board** 

Half Board (breakfast/dinner Monday-Friday

and all meals at weekend)

**FB - Full Board** 

Full Board (breakfast/lunch at school/dinner Monday-Friday and all meals at weekend) B&B

#### Breakfast only, no access to cooking facilities

In-class Clock Hours per week: 20 lessons = 15 hrs/wk 25 lessons = 19 hrs/wk 30 lessons = 23 hrs/wk

Clock Hours = 60 minutes

#### \*School Closure Dates

25th Dec 2020- 4th Jan 2021