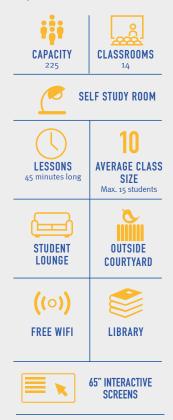

#### **Key School facts:**

# Accommodation Key:

SC - Self Catering

No meals but access to cooking facilities **HB - Half Board** 

Half Board (breakfast/dinner 7 days per week)

#### In-class Clock Hours per week:

20 lessons = 15 hrs/wk 25 lessons = 19 hrs/wk 30 lessons = 23 hrs/wk

Clock Hours = 60 minutes

#### \*School Closure Dates

1 Jan, 17 Feb, 25 May, 3 Jul, 7 Sep, 26 Nov, 27 Nov, 24-25 Dec, 31 Dec 2020 - 1 Jan 2021

Interactive Online Student Portal | Course materials (subject to deposit) | Free internet access | Organized Social Program (at least 3 free social activities a week)