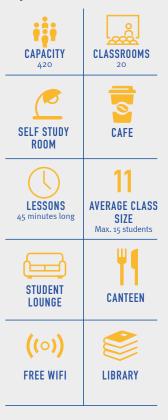

#### **Key School facts:**

#### Accommodation Key: SC - Self Catering

No meals but access to cooking facilities

HB - Half Board

Half Board (breakfast/dinner7 days per week)

In-class Clock Hours per week: 20 lessons = 15 hrs/wk 25 lessons = 19 hrs/wk

30 lessons = 23 hrs/wk

Clock Hours = 60 minutes

#### \*School Closure Dates

1 Jan, 17 Feb, 25 May, 3 Jul, 7 Sep, 26 Nov, 27 Nov, 24-25 Dec, 31 Dec 2020 - 1 Jan 2021