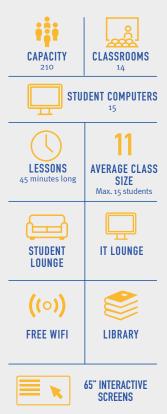

#### **Key School facts:**

# Accommodation Key:

SC - Self Catering

No meals but access to cooking facilities **HB - Half Board** 

Half Board (breakfast/dinner 7 days per week)

#### In-class Clock Hours per week:

20 lessons = 15 hrs/wk 25 lessons = 19 hrs/wk 30 lessons = 23 hrs/wk

Clock Hours = 60 minutes

#### \*School Closure Dates

1 Jan, 17 Feb, 25 May, 3 Jul, 7 Sep, 26 Nov, 27 Nov, 24-25 Dec, 31 Dec 2020 - 1 Jan 2021

Interactive Online Student Portal | Course materials (subject to deposit) | Free internet access | Organized Social Program (at least 3 free social activities a week)