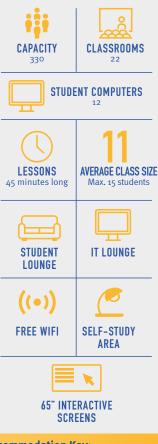

#### **Key School facts:**

#### Accommodation Key: SC - Self Catering

No meals but access to cooking facilities

**HB - Half Board** Half Board (breakfast/dinner 7 days per

week)
In-class Clock Hours per week:

20 lessons = 15 hrs/wk 25 lessons = 19 hrs/wk 30 lessons = 23 hrs/wk

Clock Hours = 60 minutes

#### \*School Closure Dates

1 Jan, 17 Feb, 25 May, 3 Jul, 7 Sep, 26 Nov, 27 Nov, 24-25 Dec, 31 Dec 2020 - 1 Jan 2021