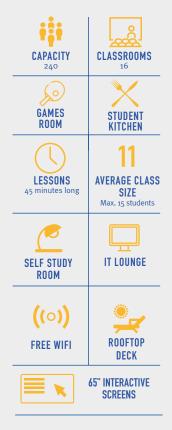

#### **Key School facts:**

#### Accommodation Key: SC - Self Catering

No meals but access to cooking facilities

**HB - Half Board** Half Board (breakfast/dinner 7 days per

week)
In-class Clock Hours per week:

20 lessons = 15 hrs/wk 25 lessons = 19 hrs/wk 30 lessons = 23 hrs/wk

Clock Hours = 60 minutes

#### \*School Closure Dates

1 Jan, 17 Feb, 25 May, 3 Jul, 7 Sep, 26 Nov, 27 Nov, 24-25 Dec, 31 Dec 2020 - 1 Jan 2021