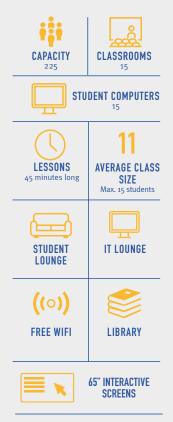

#### **Key School facts:**

#### Accommodation Key: SC - Self Catering

No meals but access to cooking facilities

HB - Half Board

Half Board (breakfast/dinner7 days per week)

In-class Clock Hours per week: 20 lessons = 15 hrs/wk 25 lessons = 19 hrs/wk

30 lessons = 23 hrs/wk

Clock Hours = 60 minutes

#### \*School Closure Dates

1 Jan, 17 Feb, 25 May, 3 Jul, 7 Sep, 26 Nov, 27 Nov, 24-25 Dec, 31 Dec 2020 - 1 Jan 2021