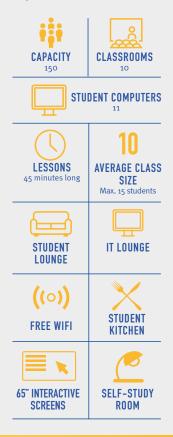

#### **Key School facts:**

# Accommodation Key:

SC - Self Catering

No meals but access to cooking facilities **HB - Half Board** 

Half Board (breakfast/dinner 7 days per week)

#### In-class Clock Hours per week:

20 lessons = 15 hrs/wk 25 lessons = 19 hrs/wk 30 lessons = 23 hrs/wk

Clock Hours = 60 minutes

#### \*School Closure Dates

1 Jan, 17 Feb, 25 May, 3 Jul, 7 Sep, 26 Nov, 27 Nov, 24-25 Dec, 31 Dec 2020 - 1 Jan 2021

Interactive Online Student Portal | Course materials (subject to deposit) | Free internet access | Organized Social Program (at least 3 free social activities a week)