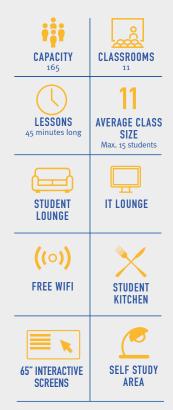

#### **Key School facts:**

#### Accommodation Key: SC - Self Catering

No meals but access to cooking facilities

HB - Half Board Half Board (breakfast/dinner 7 days per

week)

#### In-class Clock Hours per week:

20 lessons = 15 hrs/wk 25 lessons = 19 hrs/wk 30 lessons = 23 hrs/wk

Clock Hours = 60 minutes

#### \*School Closure Dates

1 Jan, 17 Feb, 25 May, 3 Jul, 7 Sep, 26 Nov, 27 Nov, 24-25 Dec, 31 Dec 2020 - 1 Jan 2021