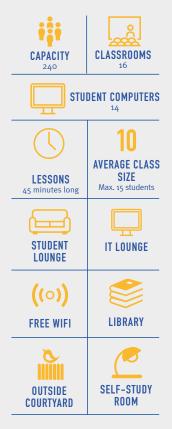

#### **Key School facts:**

#### **Accommodation Key:**

SC - Self Catering No meals but access to cooking facilities HB - Half Board Half Board (breakfast/dinner Monday-Friday and all meals at weekend) FB - Full Board Full Board (breakfast/lunch at school/dinner Monday-Friday and all meals at weekend) B&B Breakfast only, no access to cooking facilities In-class Clock Hours per week:

20 lessons = 15 hrs/wk 25 lessons = 19 hrs/wk 30 lessons = 23 hrs/wk

Clock Hours = 60 minutes

#### \*School Closure Dates 25th Dec 2020 - 4th Jan 2021

Interactive Online Student Portal Course materials (subject to deposit) Free internet access Organized Social Program (at least 3 free social activities a week)