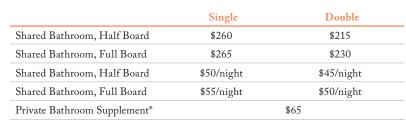

### Student House 18+

|                                               | Single | Double |
|-----------------------------------------------|--------|--------|
| Self-Catering, Shared Bathroom                | \$260  | \$215  |
| Self-Catering, Shared<br>Bathroom - Per Night | \$60   | \$50   |