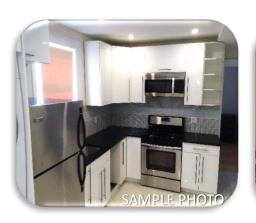

#### 4 weeks

\$840 per person

\$30 per each additional night, p/person

| Apartments include: |                    |  |  |  |
|---------------------|--------------------|--|--|--|
| Utilities           | Wi-Fi Internet     |  |  |  |
| Furniture           | Utensils/Pots/Pans |  |  |  |
| Bed Linen           | Full Kitchen       |  |  |  |
| Cable Television    |                    |  |  |  |