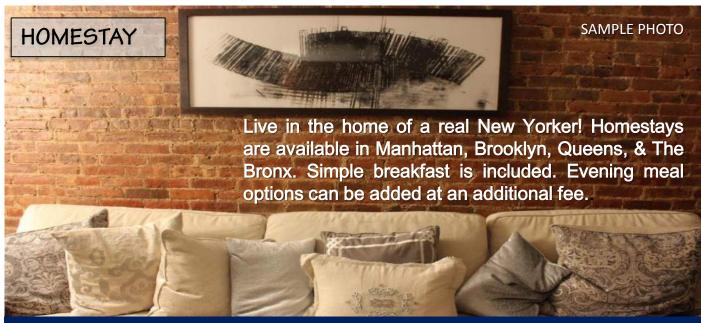

- Most homestays are shared by both male & female students
- All reservations must meet the 1 week minimum

#### **SINGLE ROOM**

(Includes Continental Breakfast)

#### **Outside of Manhattan**

\$280 per week \$40 per each additional night

#### **Manhattan**

\$400 per week \$58 per each additional night

#### **DOUBLE ROOM**

(Includes Continental Breakfast) (Must Reserve with a Roommate)

#### **Outside of Manhattan**

\$207 per week per person \$30 per each additional night p/person

#### **Manhattan**

\$325 per week per person \$48 per each additional night, p/person Optional Add on: Evening Meals

\$90 per week (availability varies)

| Homestay offer the following amenities: |                    |
|-----------------------------------------|--------------------|
| Breakfast                               | Utensils/Pots/Pans |
| Bed Linen                               | Access to Kitchen  |