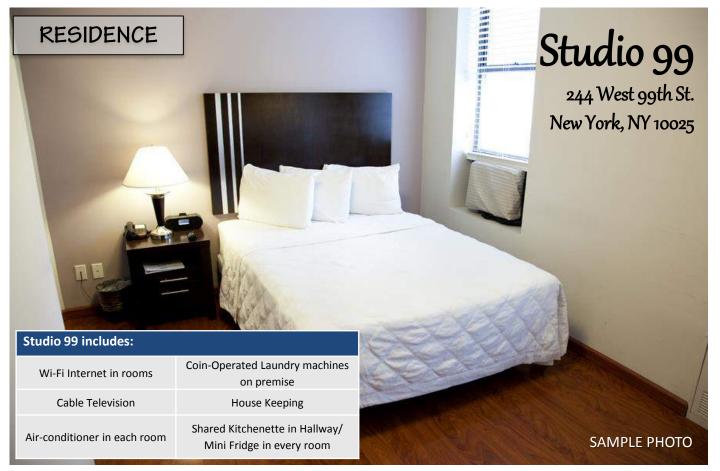

| *Prices are based on 30-days                                         |        |  |  |
|----------------------------------------------------------------------|--------|--|--|
| SINGLE (Twin Bed) Microwave & fridge in room                         | \$2000 |  |  |
| SINGLE with Full Bed<br>Kitchen in suite                             | \$2300 |  |  |
| SMALL DOUBLE (1 double bed) Kitchen in suite (2 person maximum)      | \$2200 |  |  |
| LARGE STUDIO (Queen Bed)  Kitchen in suite \$2700 (2 person maximum) |        |  |  |

| Central Park Apartments include: |                                          |  |
|----------------------------------|------------------------------------------|--|
| Wi-Fi Internet in rooms          | Kitchenette OR Mini Fridge in every room |  |
| Cable Television                 | House Keeping                            |  |
| Air-conditioner in each room     | Private Bathroom                         |  |