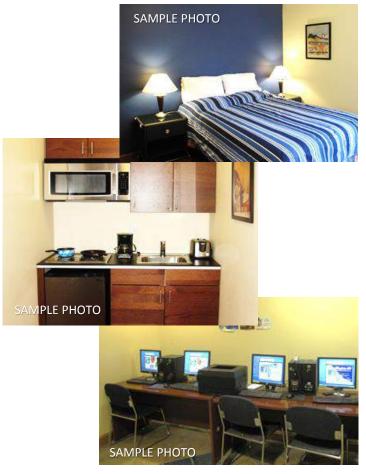

| *Prices are based on 30-days                                         |        |  |  |
|----------------------------------------------------------------------|--------|--|--|
| SINGLE (Twin Bed) Microwave & fridge in room                         | \$2000 |  |  |
| SINGLE with Full Bed<br>Kitchen in suite                             | \$2300 |  |  |
| SMALL DOUBLE (1 double bed) Kitchen in suite (2 person maximum)      | \$2200 |  |  |
| LARGE STUDIO (Queen Bed)  Kitchen in suite \$2700 (2 person maximum) |        |  |  |

| Central Park Apartments include: |                                          |  |
|----------------------------------|------------------------------------------|--|
| Wi-Fi Internet in rooms          | Kitchenette OR Mini Fridge in every room |  |
| Cable Television                 | House Keeping                            |  |
| Air-conditioner in each room     | Private Bathroom                         |  |