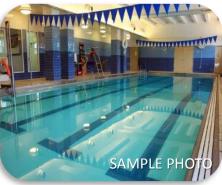

<sup>\*</sup>All reservations must meet the 7-night minimum.

| The YMCA residences includes:          |                                                                                 |
|----------------------------------------|---------------------------------------------------------------------------------|
| WiFi Internet in lobby                 | Linen/Towels                                                                    |
| Cable Television                       | House Keeping                                                                   |
| Access to fitness center/swimming pool | Coin-Operated Laundry machines (Available at the VANDERBILT & HARLEM YMCA only) |
| Air-conditioner in each room           | 24-hour security                                                                |