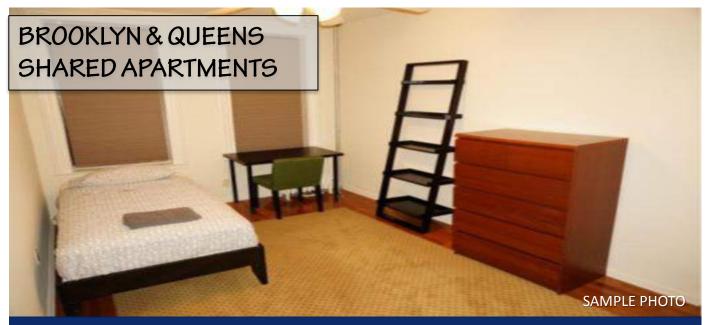

- The apartments are shared by both male & female students
- All reservations must meet the 4 week minimum

#### **SINGLE ROOM**

#### 4 weeks

\$1140

\$42 per each additional night

#### **DOUBLE ROOM**

#### 4 weeks

\$840 per person

\$30 per each additional night, p/person

| Apartments include: |                    |  |  |  |
|---------------------|--------------------|--|--|--|
| Utilities           | Wi-Fi Internet     |  |  |  |
| Furniture           | Utensils/Pots/Pans |  |  |  |
| Bed Linen           | Full Kitchen       |  |  |  |
| Cable Television    |                    |  |  |  |